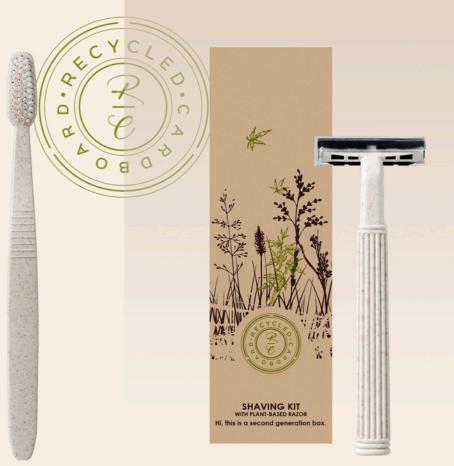

УСТОЙЧИВО РЕШЕНИЕ КЪМ ПРЕХОДА ЗА ЧИСТА ПРИРОДА

• Четка за зъби от пшеничена слама.

• Самобръсначка от пшеничена слама.

• Гребен от пшеничена слама.

Обувалка
от пшеничена слама.

• Памучни тампони за уши с хартиени дръжки.

• Чехли от канаваца и подметка с 30% сламено нишесте.

- Плик за пране от крафт хартия.
- Всички аксесоари за баня са в опаковки от рециклиран картон.