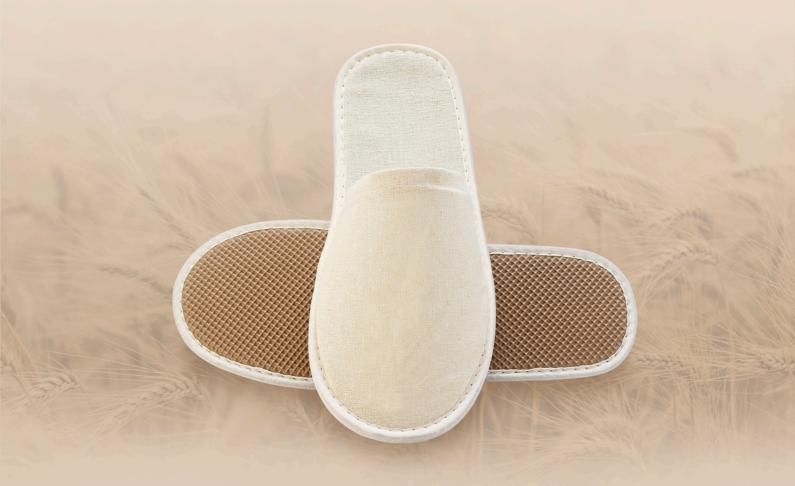

• Чехли от канаваца и подметка с 30% сламено нишесте.

- Плик за пране от крафт хартия.
- Всички аксесоари за баня са в опаковки от рециклиран картон.