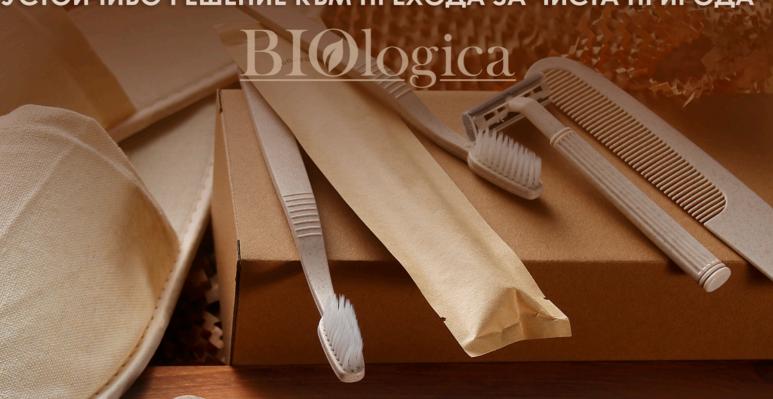

УСТОЙЧИВО РЕШЕНИЕ КЪМ ПРЕХОДА ЗА ЧИСТА ПРИРОДА

• Четка за зъби от пшеничена слама.

• Самобръсначка от пшеничена слама.

• Гребен от пшеничена слама.

Обувалка
от пшеничена слама.

• Памучни тампони за уши с хартиени дръжки.

• Чехли от канаваца и подметка с 30% сламено нишесте.

- Плик за пране от крафт хартия.
- Всички аксесоари за баня са в опаковки от рециклиран картон.