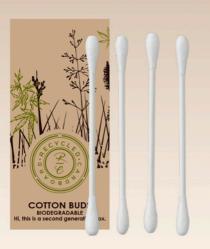

УСТОЙЧИВО РЕШЕНИЕ КЪМ ПРЕХОДА ЗА ЧИСТА ПРИРОДА

• Четка за зъби от пшеничена слама.

• Самобръсначка от пшеничена слама.

• Гребен от пшеничена слама.

Обувалка
от пшеничена слама.

• Памучни тампони за уши с хартиени дръжки.