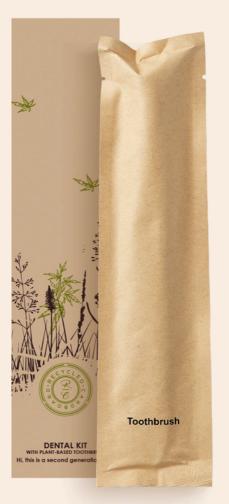

УСТОЙЧИВО РЕШЕНИЕ КЪМ ПРЕХОДА ЗА ЧИСТА ПРИРОДА

• Четка за зъби от пшеничена слама.

• Самобръсначка от пшеничена слама.

• Гребен от пшеничена слама.

Обувалка
от пшеничена слама.

• Памучни тампони за уши с хартиени дръжки.

• Чехли от канаваца и подметка с 30% сламено нишесте.

- Плик за пране от крафт хартия.
- Всички аксесоари за баня са в опаковки от рециклиран картон.