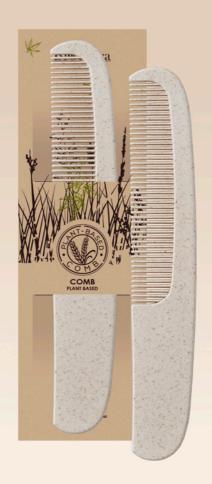

УСТОЙЧИВО РЕШЕНИЕ КЪМ ПРЕХОДА ЗА ЧИСТА ПРИРОДА

• Четка за зъби от пшеничена слама.

• Самобръсначка от пшеничена слама.

• Гребен от пшеничена слама.

Обувалка
от пшеничена слама.

• Памучни тампони за уши с хартиени дръжки.