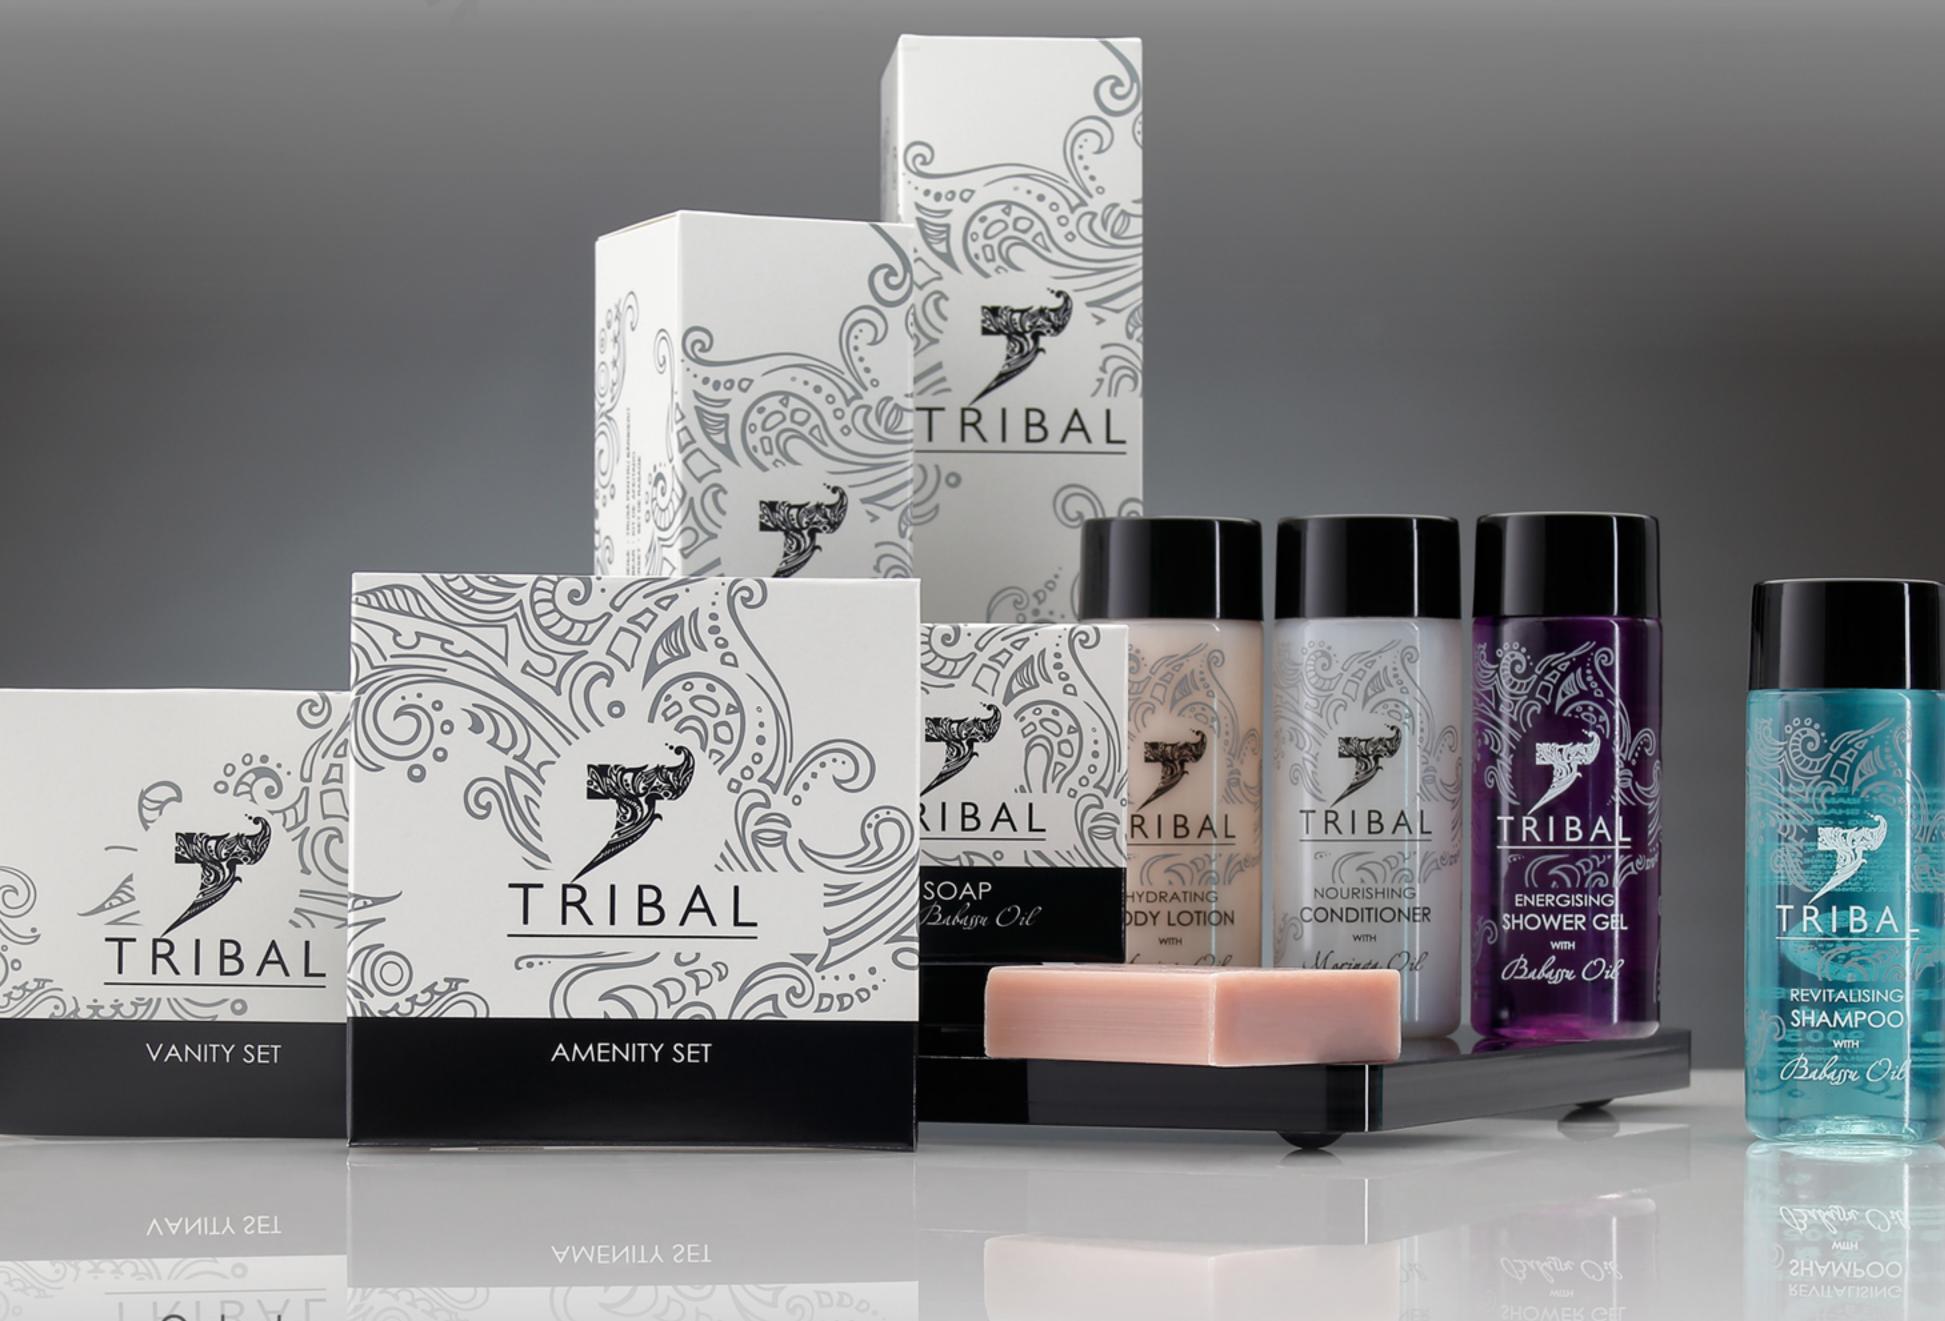

## **BATH CARE PRODUCTS IN TUBES 30ml**

Revitalising shampoo with babassu oil Energising shower gel with babassu oil Nourishing hair conditioner with moringa oil Hydrating body lotion with moringa oil

## BATH CARE PRODUCTS IN BOTTLES 40ml

Revitalising shampoo with babassu oil Energising shower gel with babassu oil Nourishing hair conditioner with moringa oil Hydrating body lotion with moringa oil

TRIBAL

## **BABASSU** oil

improves hair elasticity and prevents hair breakage. It is instrumental in hydrating the scalp and invigorating the skin.

Shower cap

Vanity set (cotton pads+cotton buds)

Amenity set (shower cap, cotton pads, cotton buds, manicure set, comb - optional)