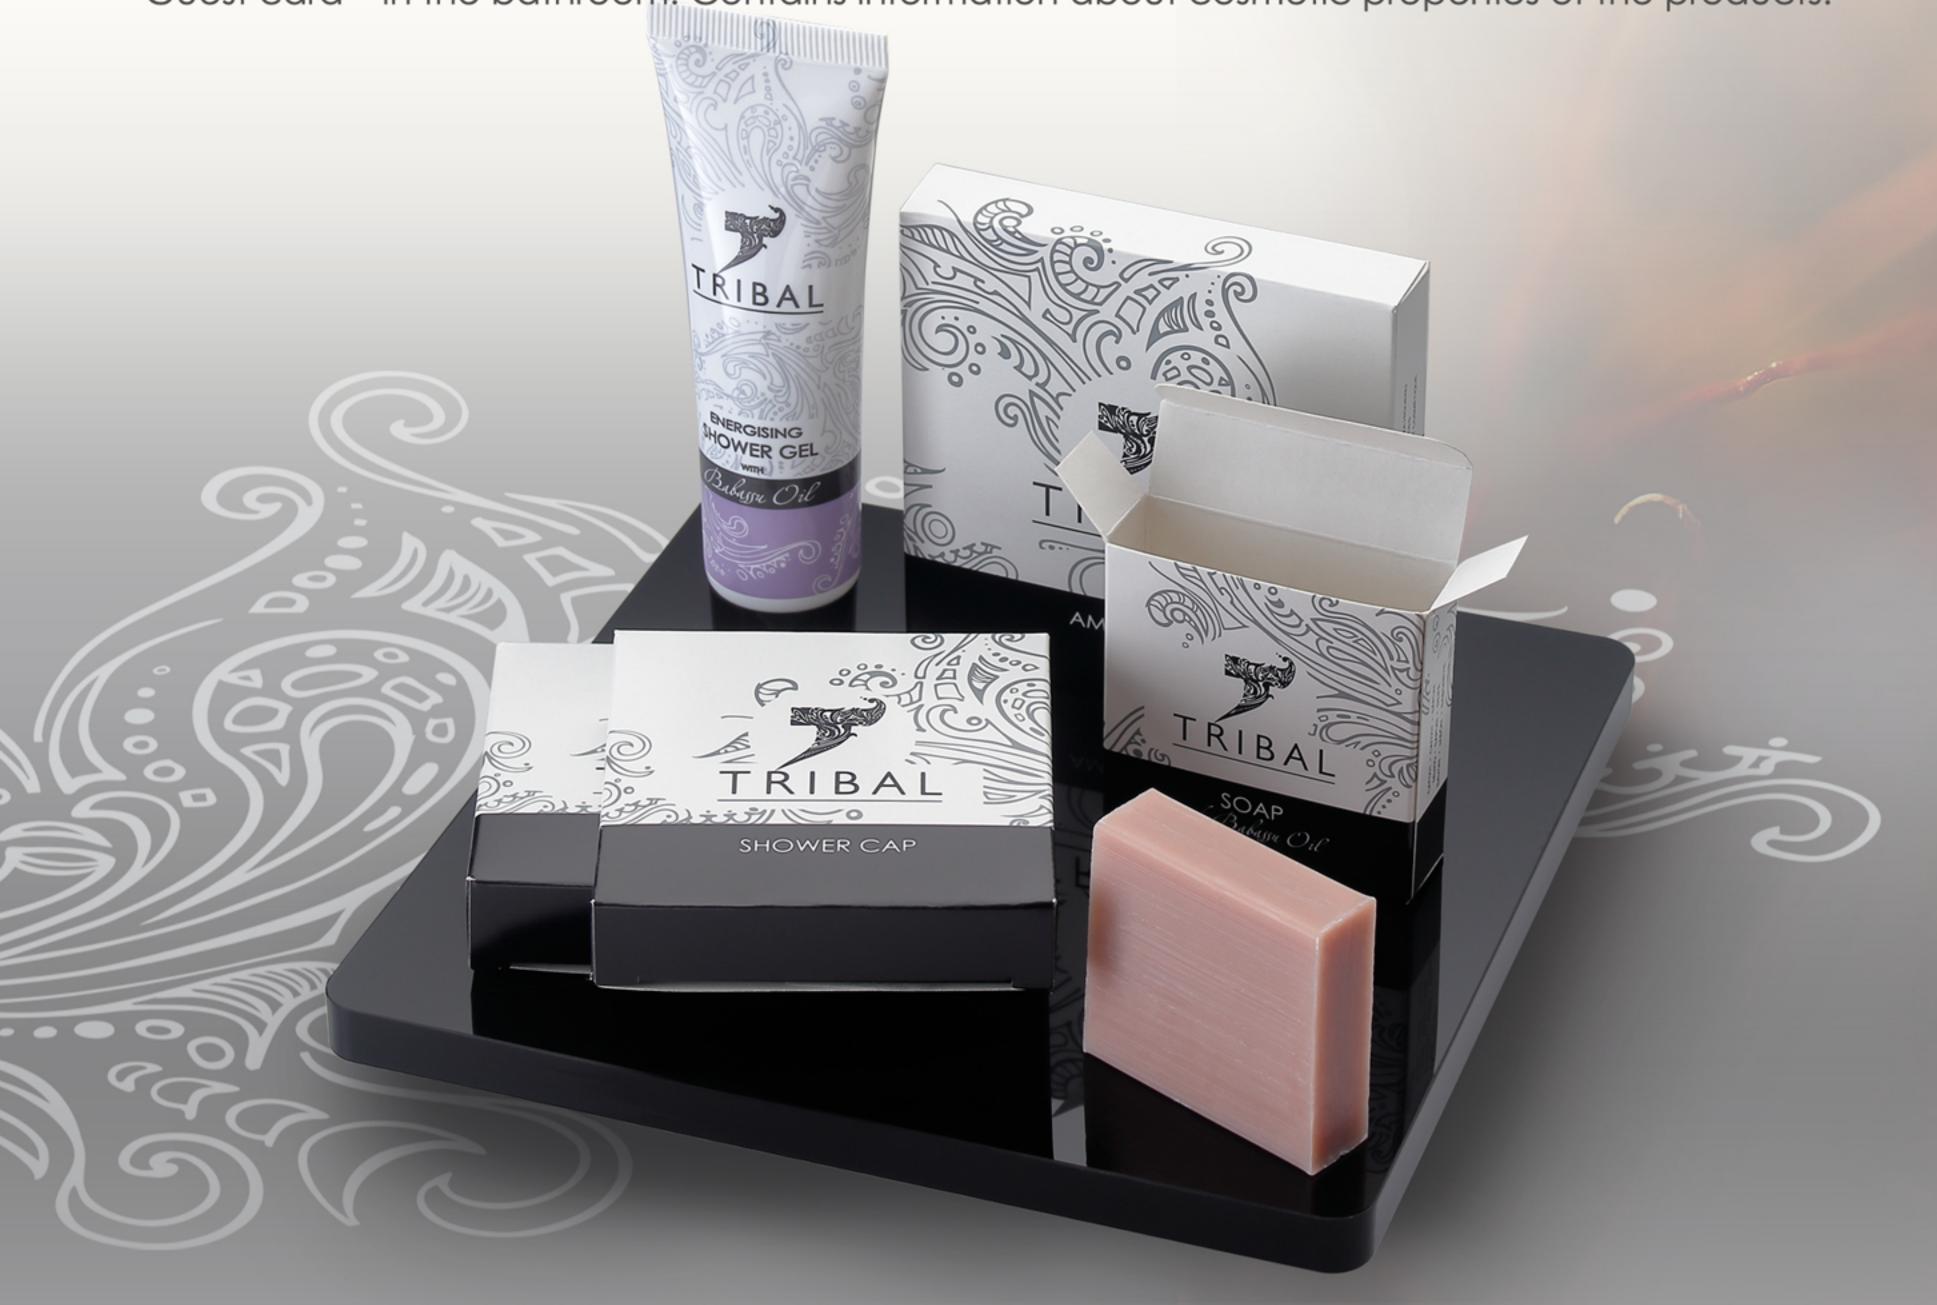

## **BABASSU** oil

improves hair elasticity and prevents hair breakage. It is instrumental in hydrating the scalp and invigorating the skin.

Shower cap

Vanity set (cotton pads+cotton buds)

Amenity set (shower cap, cotton pads, cotton buds, manicure set, comb - optional)

Dental Kit (toothbrush+tooth paste 15ml)

Shaving Kit (double blade razor+shaving cream 15ml)

Sewing Kit

Shoe polish

Amenity tray – 150 x 150 mm

Guest card – in the bathroom. Contains information about cosmetic properties of the products.