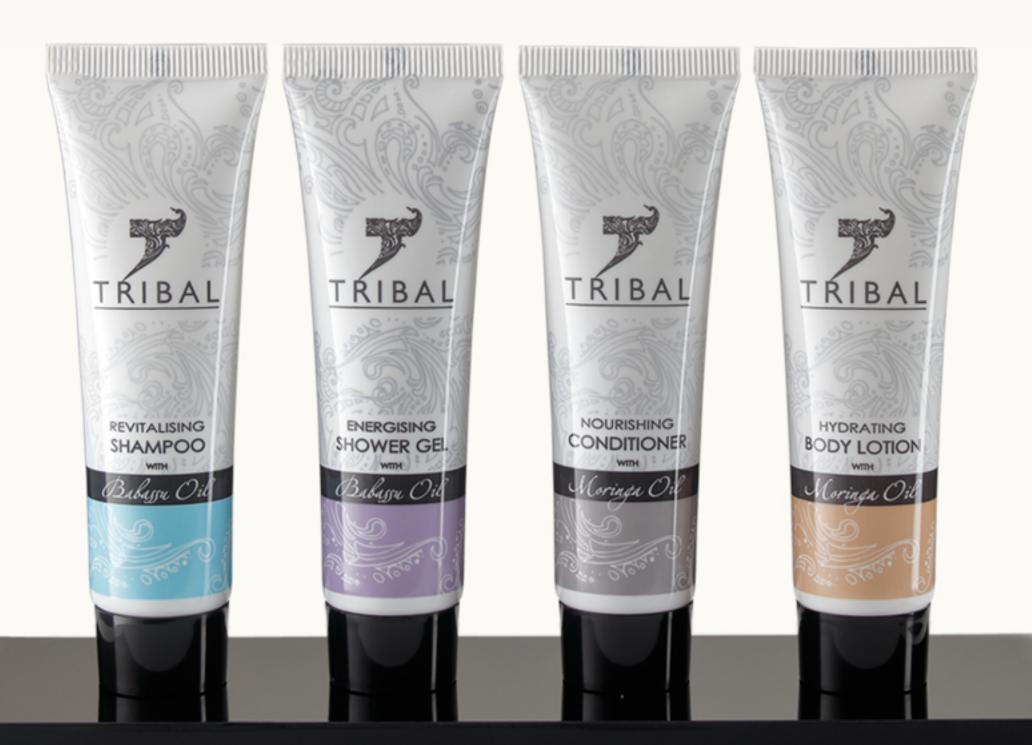

## **BATH CARE PRODUCTS IN TUBES 30ml**

Revitalising shampoo with babassu oil Energising shower gel with babassu oil Nourishing hair conditioner with moringa oil Hydrating body lotion with moringa oil

## BATH CARE PRODUCTS IN BOTTLES 40ml

Revitalising shampoo with babassu oil Energising shower gel with babassu oil Nourishing hair conditioner with moringa oil Hydrating body lotion with moringa oil

TRIBAL