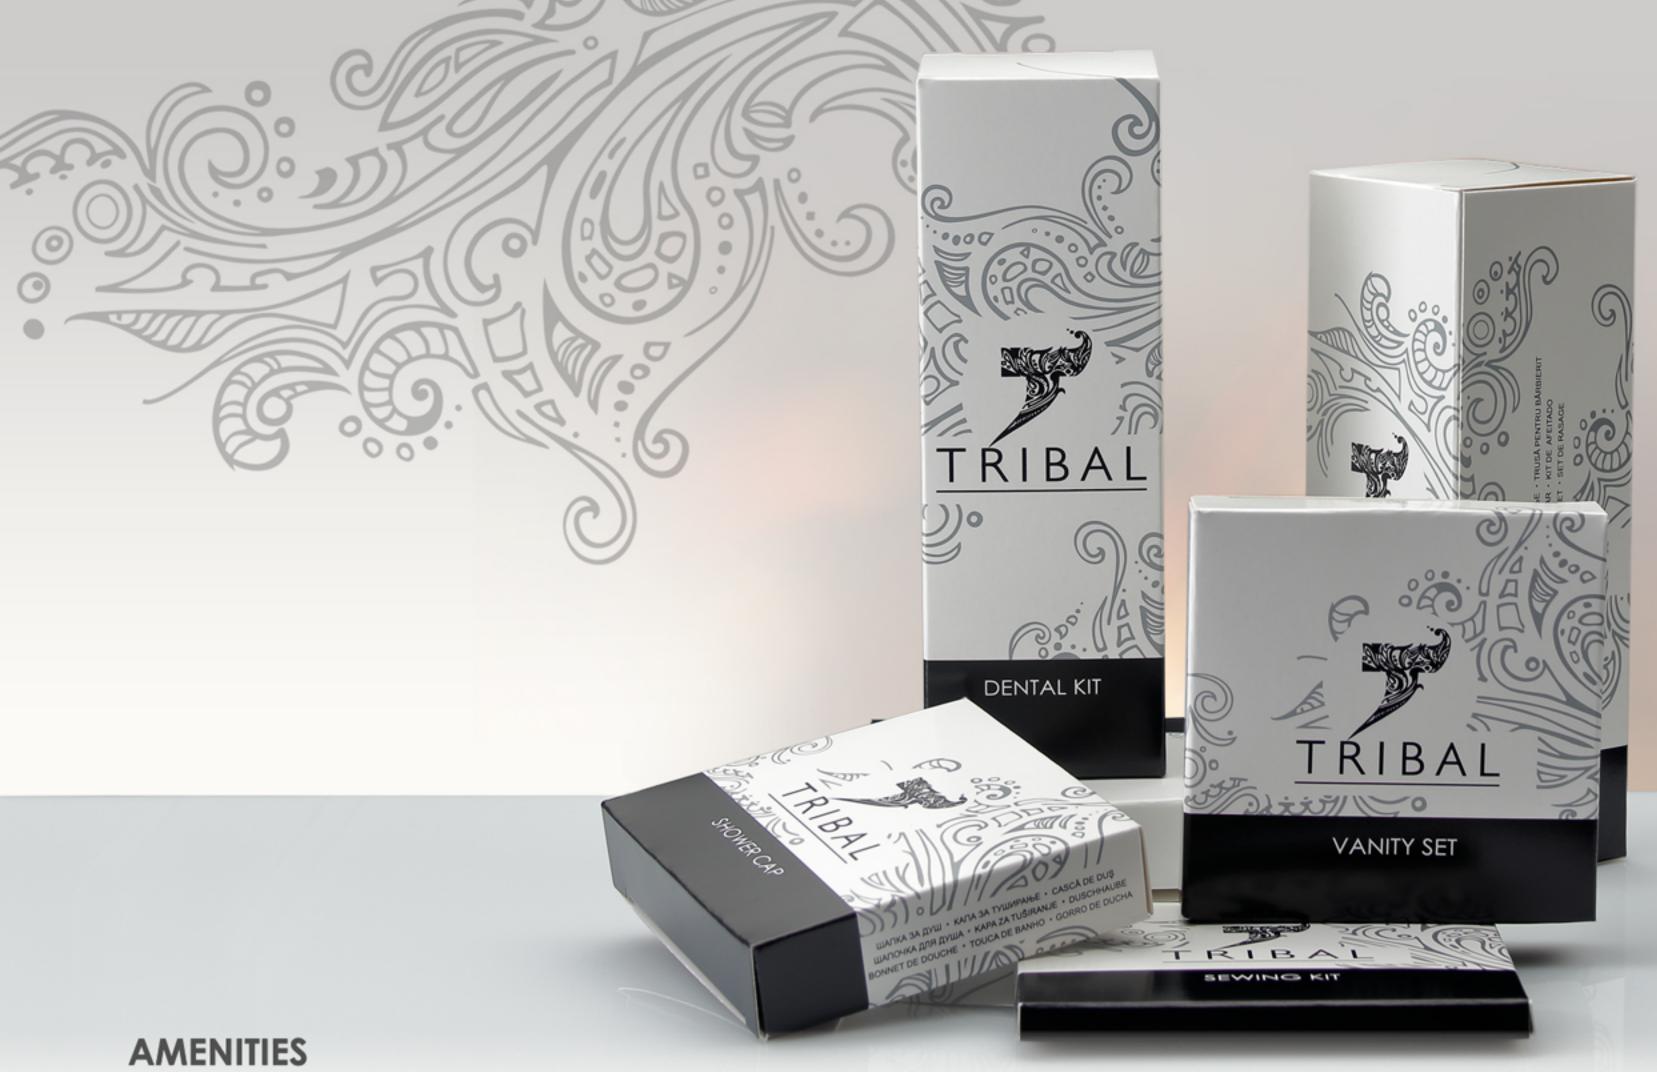

## **BABASSU** oil

improves hair elasticity and prevents hair breakage. It is instrumental in hydrating the scalp and invigorating the skin.

Shower cap

Vanity set (cotton pads+cotton buds)

Amenity set (shower cap, cotton pads, cotton buds, manicure set, comb - optional)

Dental Kit (toothbrush+tooth paste 15ml)

Shaving Kit (double blade razor+shaving cream 15ml)

Sewing Kit

Shoe polish

Amenity tray – 150 x 150 mm

Guest card – in the bathroom. Contains information about cosmetic properties of the products.