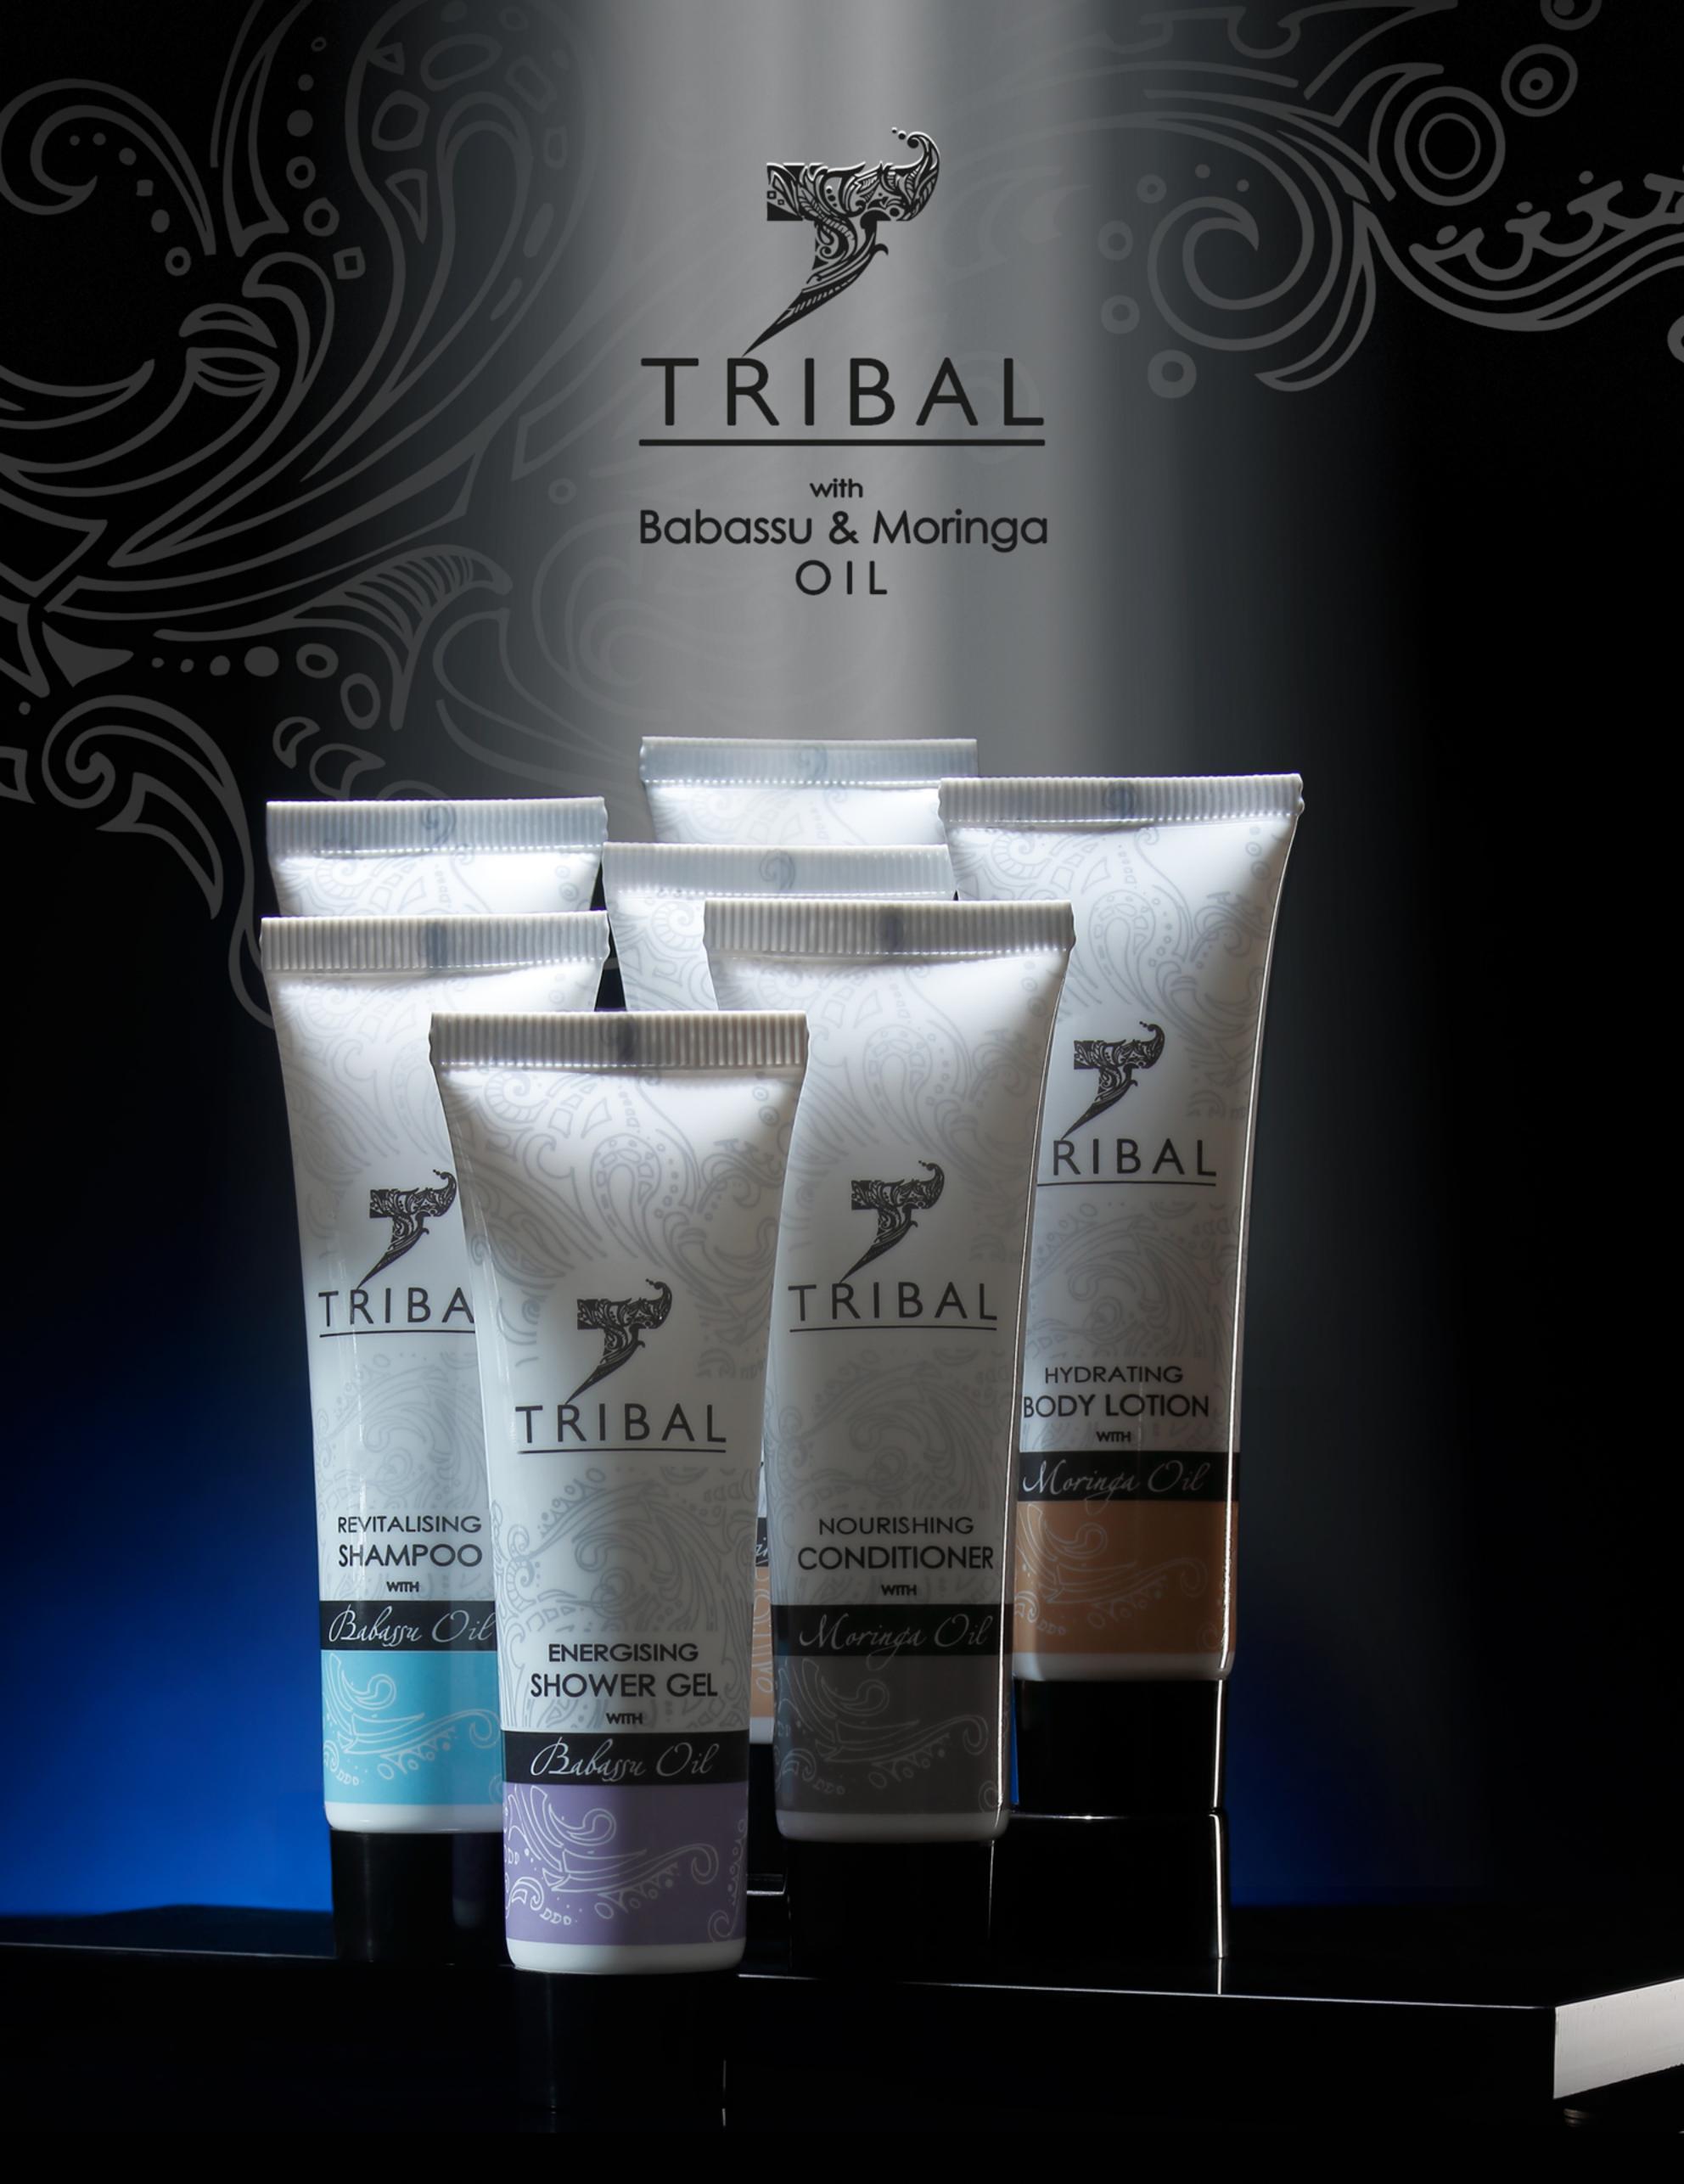

The TRIBAL collection was inspired by the ancient Polynesian tradition of body painting using graphic motifs to express tribal affiliation and social status. Body art culture has developed significantly over the years penetrating and nowadays influencing music, dancing, interior design and fashion. Following our passion to constantly explore, interpret and reinvent classical forms and motifs, we created TRIBAL. Its aroma is the work of perfumers from the perfumery capital of the world – Grasse. The heart notes of the fragrance are of tuberose, called by many "The Queen of the night". The harmony of tuberose, sandalwood, musk, sweet scent of vanilla and fresh notes of blackcurrant and citrus follows the guests throughout their stay, creating an unforgettable experience. The carefully selected ingredients are of 92% natural origin, complemented by moringa and babassu oil. All bath care products are dermatologically tested and perfectly safe for skin and hair. They are certified and notified on the CPNP cosmetic portal of the EU.

## **BATH CARE PRODUCTS IN TUBES 30ml**

Revitalising shampoo with babassu oil Energising shower gel with babassu oil Nourishing hair conditioner with moringa oil Hydrating body lotion with moringa oil