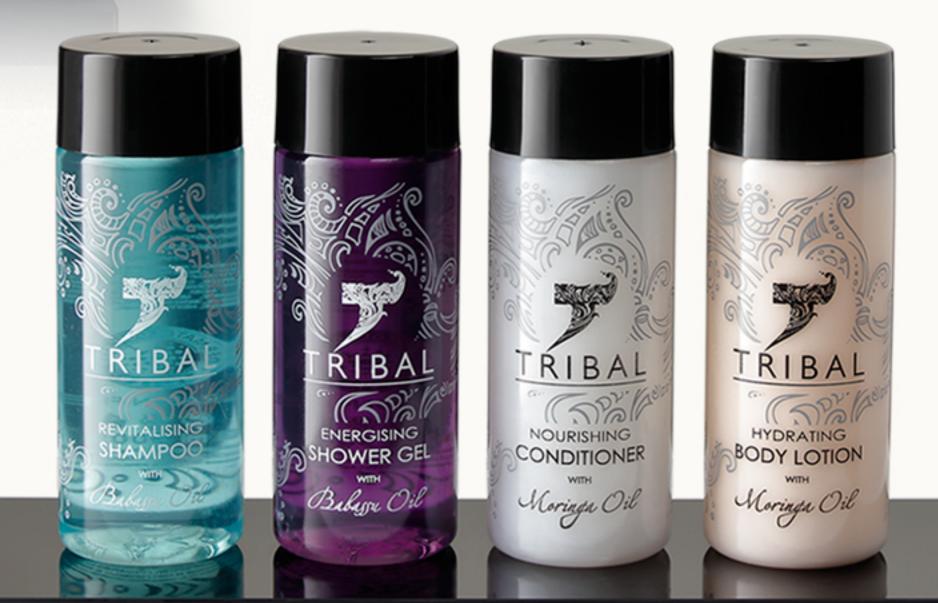

## ПРОДУКТИ ЗА БАНЯ ВЪВ ФЛАКОНИ 40мл

Ревитализиращ шампоан с масло от бабасу Енергизиращ душ гел с масло от бабасу Подхранващ балсам за коса с масло от моринга Хидратиращ лосион за тяло с масло от моринга