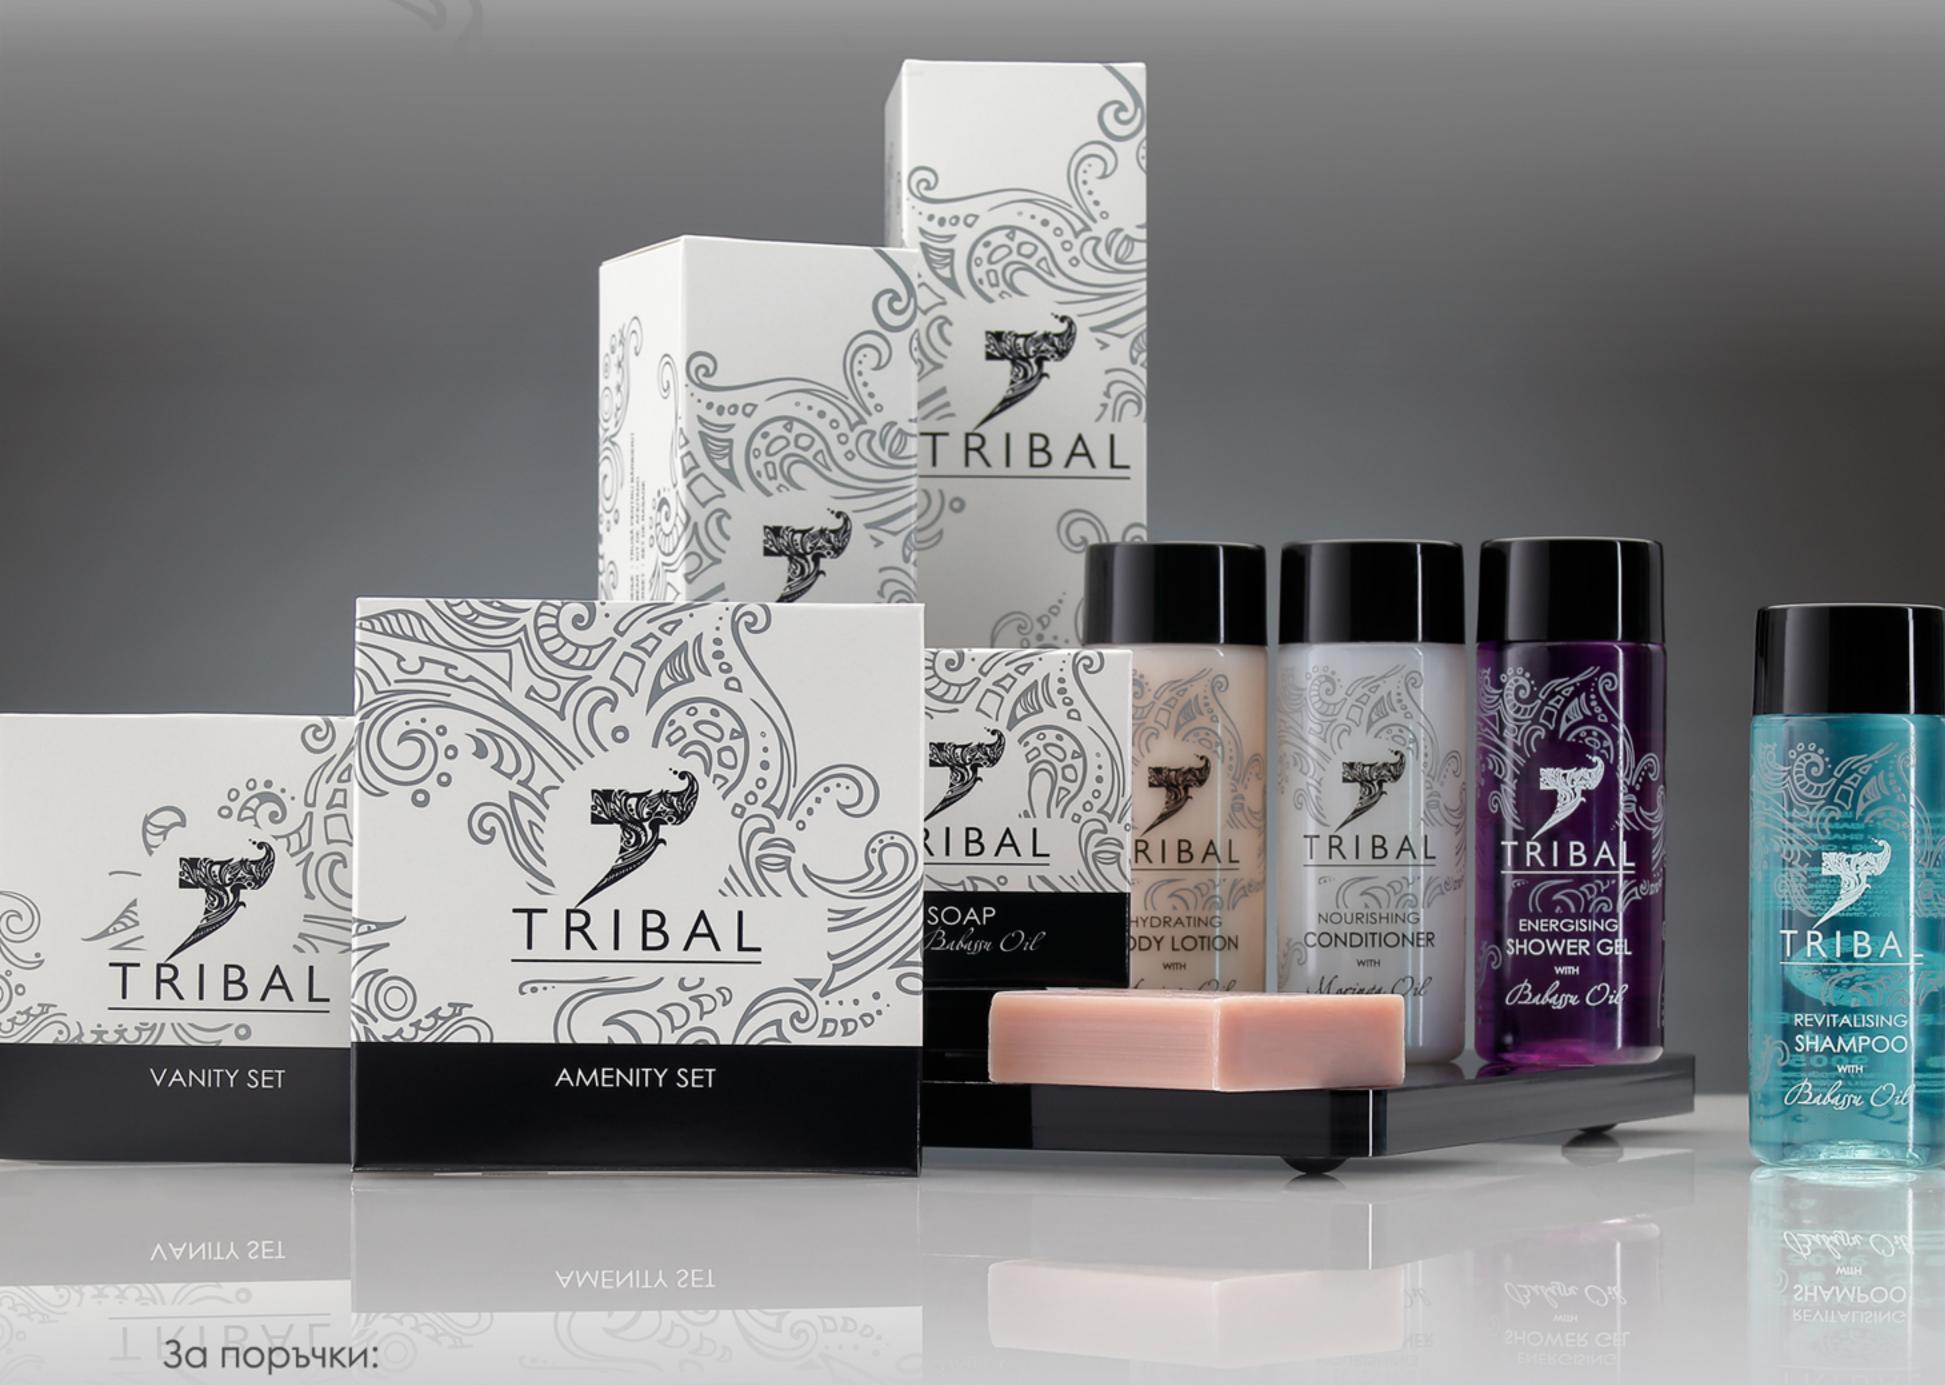

## ПРОДУКТИ ЗА БАНЯ В ТУБИ 30 мл.

Ревитализиращ шампоан с масло от бабасу Енергизиращ душ гел с масло от бабасу Подхранващ балсам за коса с масло от моринга Хидратиращ лосион за тяло с масло от моринга

## ПРОДУКТИ ЗА БАНЯ ВЪВ ФЛАКОНИ 40мл

Ревитализиращ шампоан с масло от бабасу Енергизиращ душ гел с масло от бабасу Подхранващ балсам за коса с масло от моринга Хидратиращ лосион за тяло с масло от моринга

Шапка за душ

Козметичен комплект (тампони за грим+клечки за уши)

Комплект аксесоари (шапка за душ, тампони за грим, клечки за уши, пиличка с клечка, възможност за допълване с гребен)

Комплект за зъби (четка за зъби+паста за зъби 15 мл)

Комплект за бръснене (самобръсначка+крем за бръснене 15 мл)

Игленик

Тампон за обувки

Поставка за козметика – 150 х 150 мм

Картичка за гости - поставя се в банята. Описва козметичните свойства на продуктите.