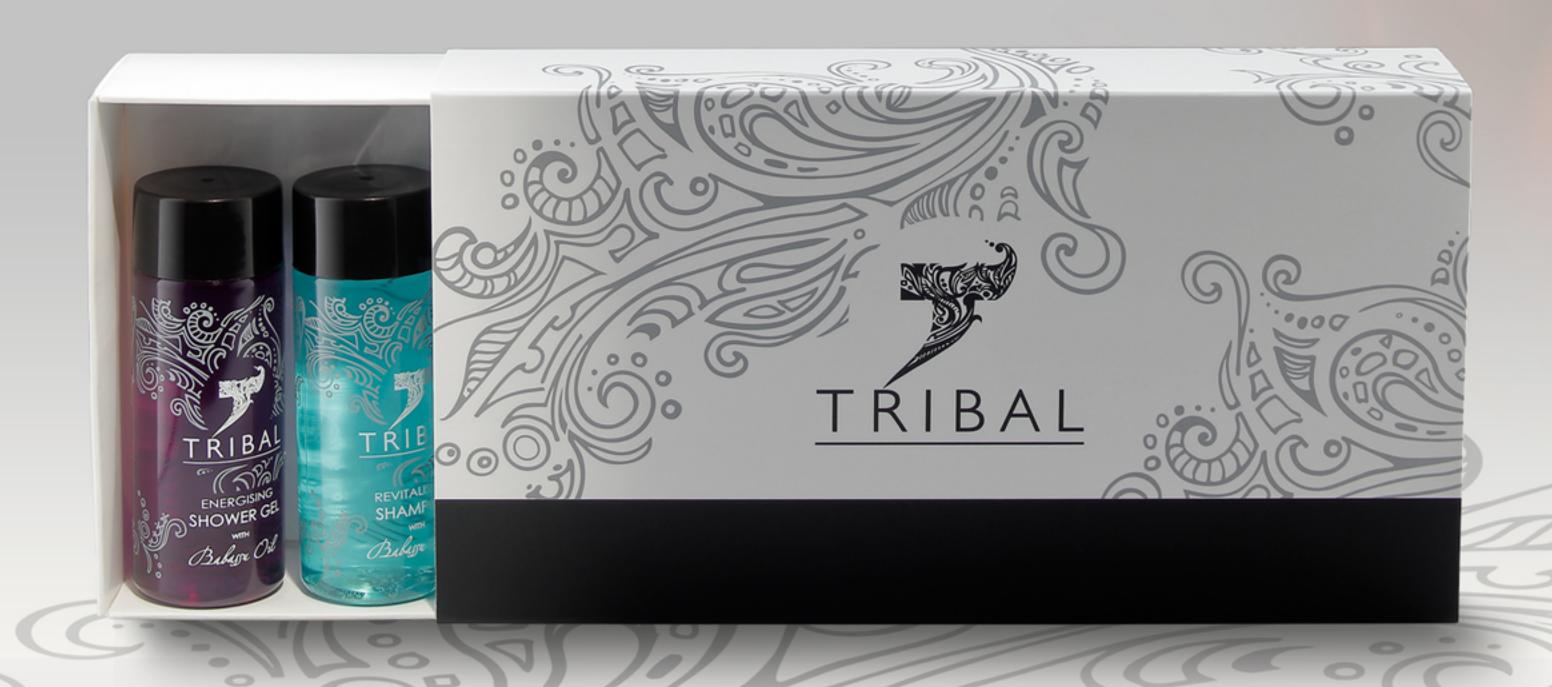

## ПРОДУКТИ ЗА БАНЯ В ТУБИ 30 мл.

Ревитализиращ шампоан с масло от бабасу Енергизиращ душ гел с масло от бабасу Подхранващ балсам за коса с масло от моринга Хидратиращ лосион за тяло с масло от моринга

## ПРОДУКТИ ЗА БАНЯ ВЪВ ФЛАКОНИ 40мл

Ревитализиращ шампоан с масло от бабасу Енергизиращ душ гел с масло от бабасу Подхранващ балсам за коса с масло от моринга Хидратиращ лосион за тяло с масло от моринга