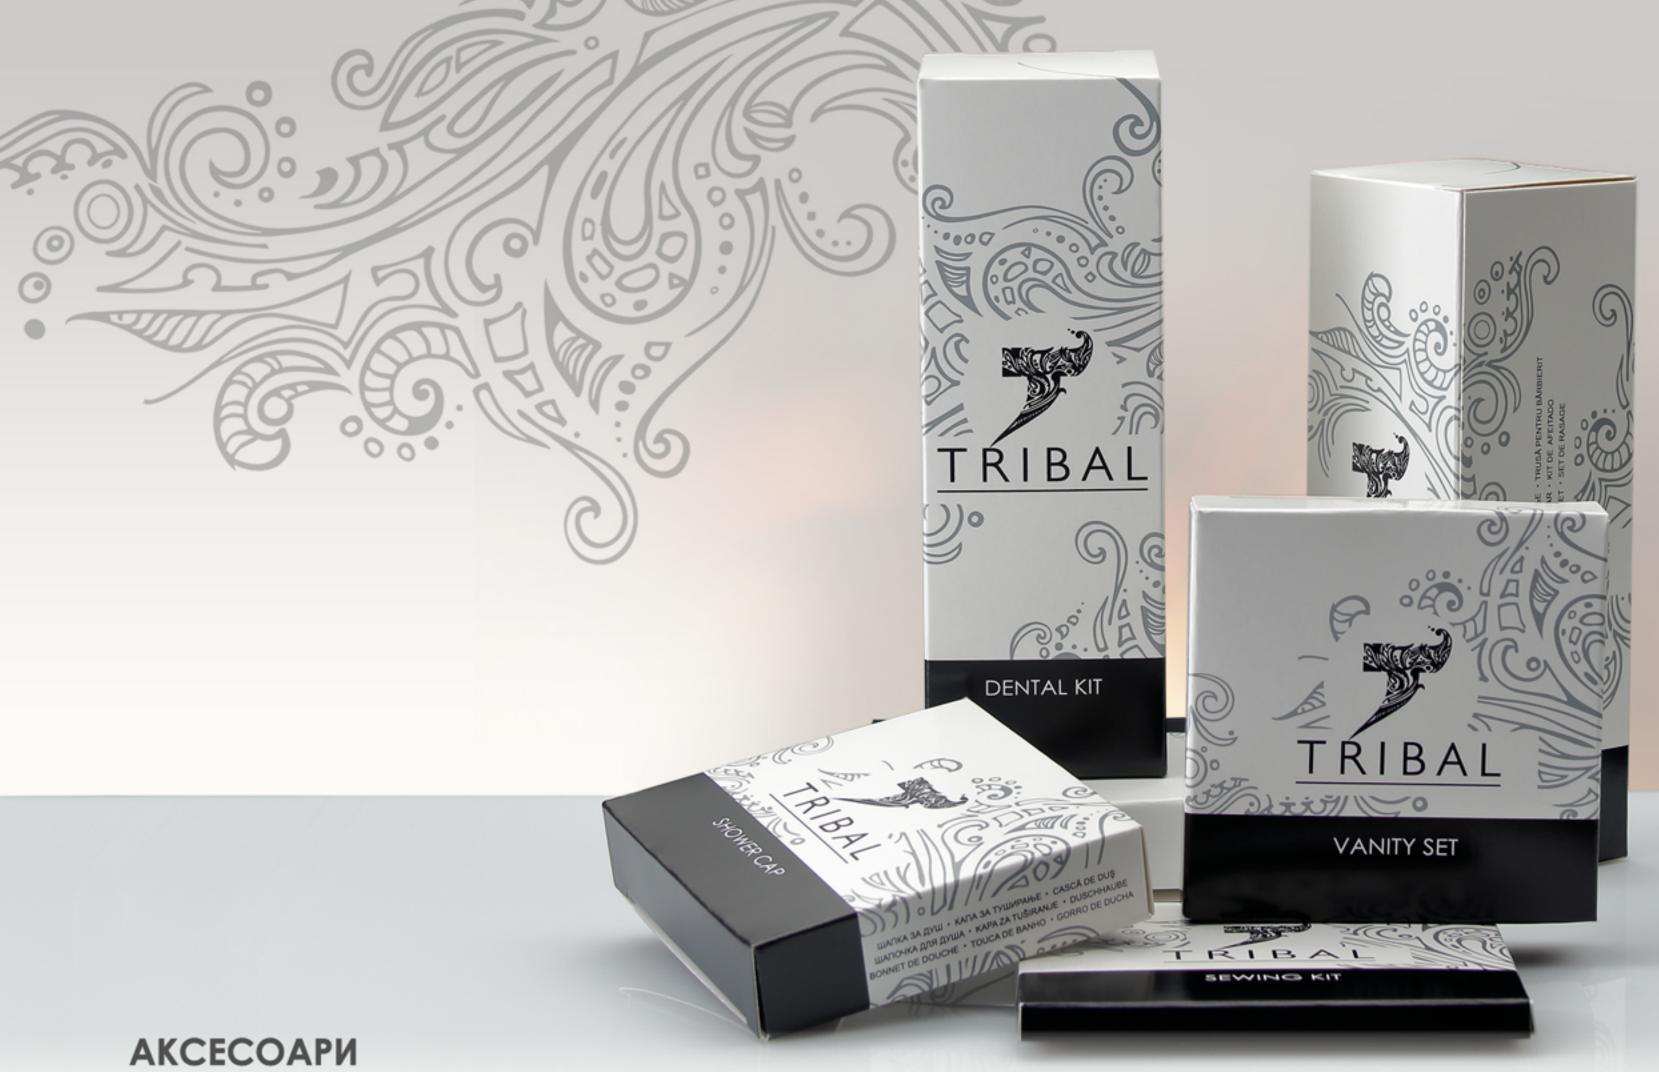

Шапка за душ

Козметичен комплект (тампони за грим+клечки за уши)

Комплект аксесоари (шапка за душ, тампони за грим, клечки за уши, пиличка с клечка, възможност за допълване с гребен)

Комплект за зъби (четка за зъби+паста за зъби 15 мл)

Комплект за бръснене (самобръсначка+крем за бръснене 15 мл)

Игленик

Тампон за обувки

Поставка за козметика – 150 х 150 мм

Картичка за гости - поставя се в банята. Описва козметичните свойства на продуктите.

Т В I В А L

SHOWER CAP

ПОДАРЪЧНА КУТИЯ с възможност за добавяне на продукти по избор

София, ул. Любляна 36а, тел. 02 855 85 77 office@moskov.com

Варна, тел. 0888 26 36 06 svetla.uzunova@moskov.com

www.moskov.com