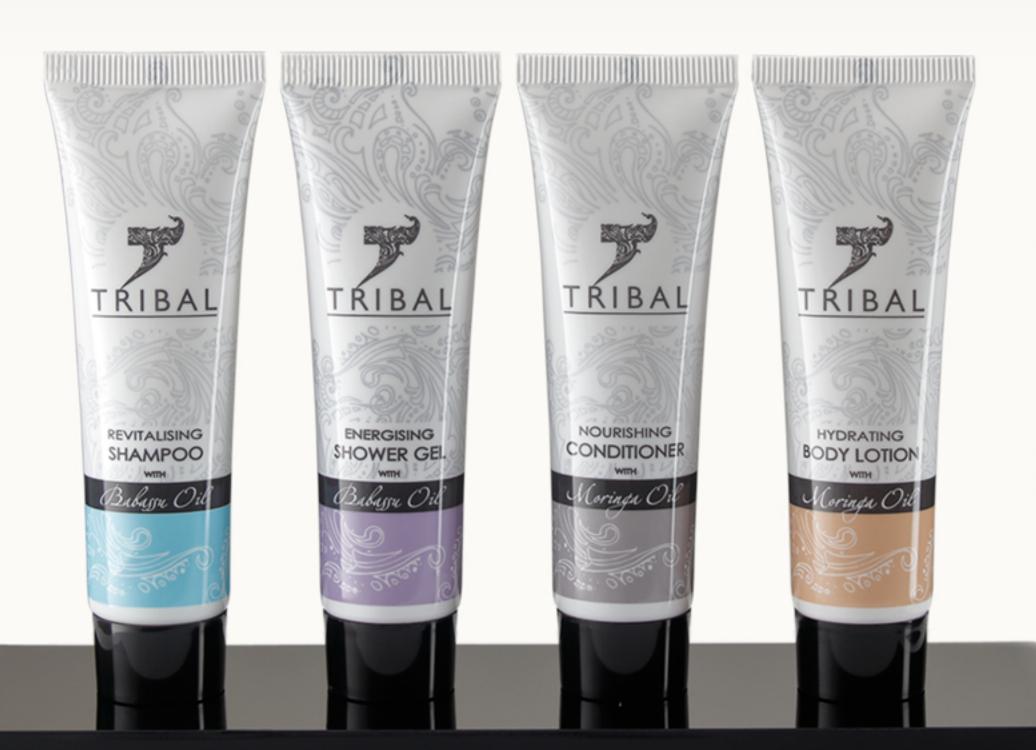

## ПРОДУКТИ ЗА БАНЯ В ТУБИ 30 мл.

Ревитализиращ шампоан с масло от бабасу Енергизиращ душ гел с масло от бабасу Подхранващ балсам за коса с масло от моринга Хидратиращ лосион за тяло с масло от моринга