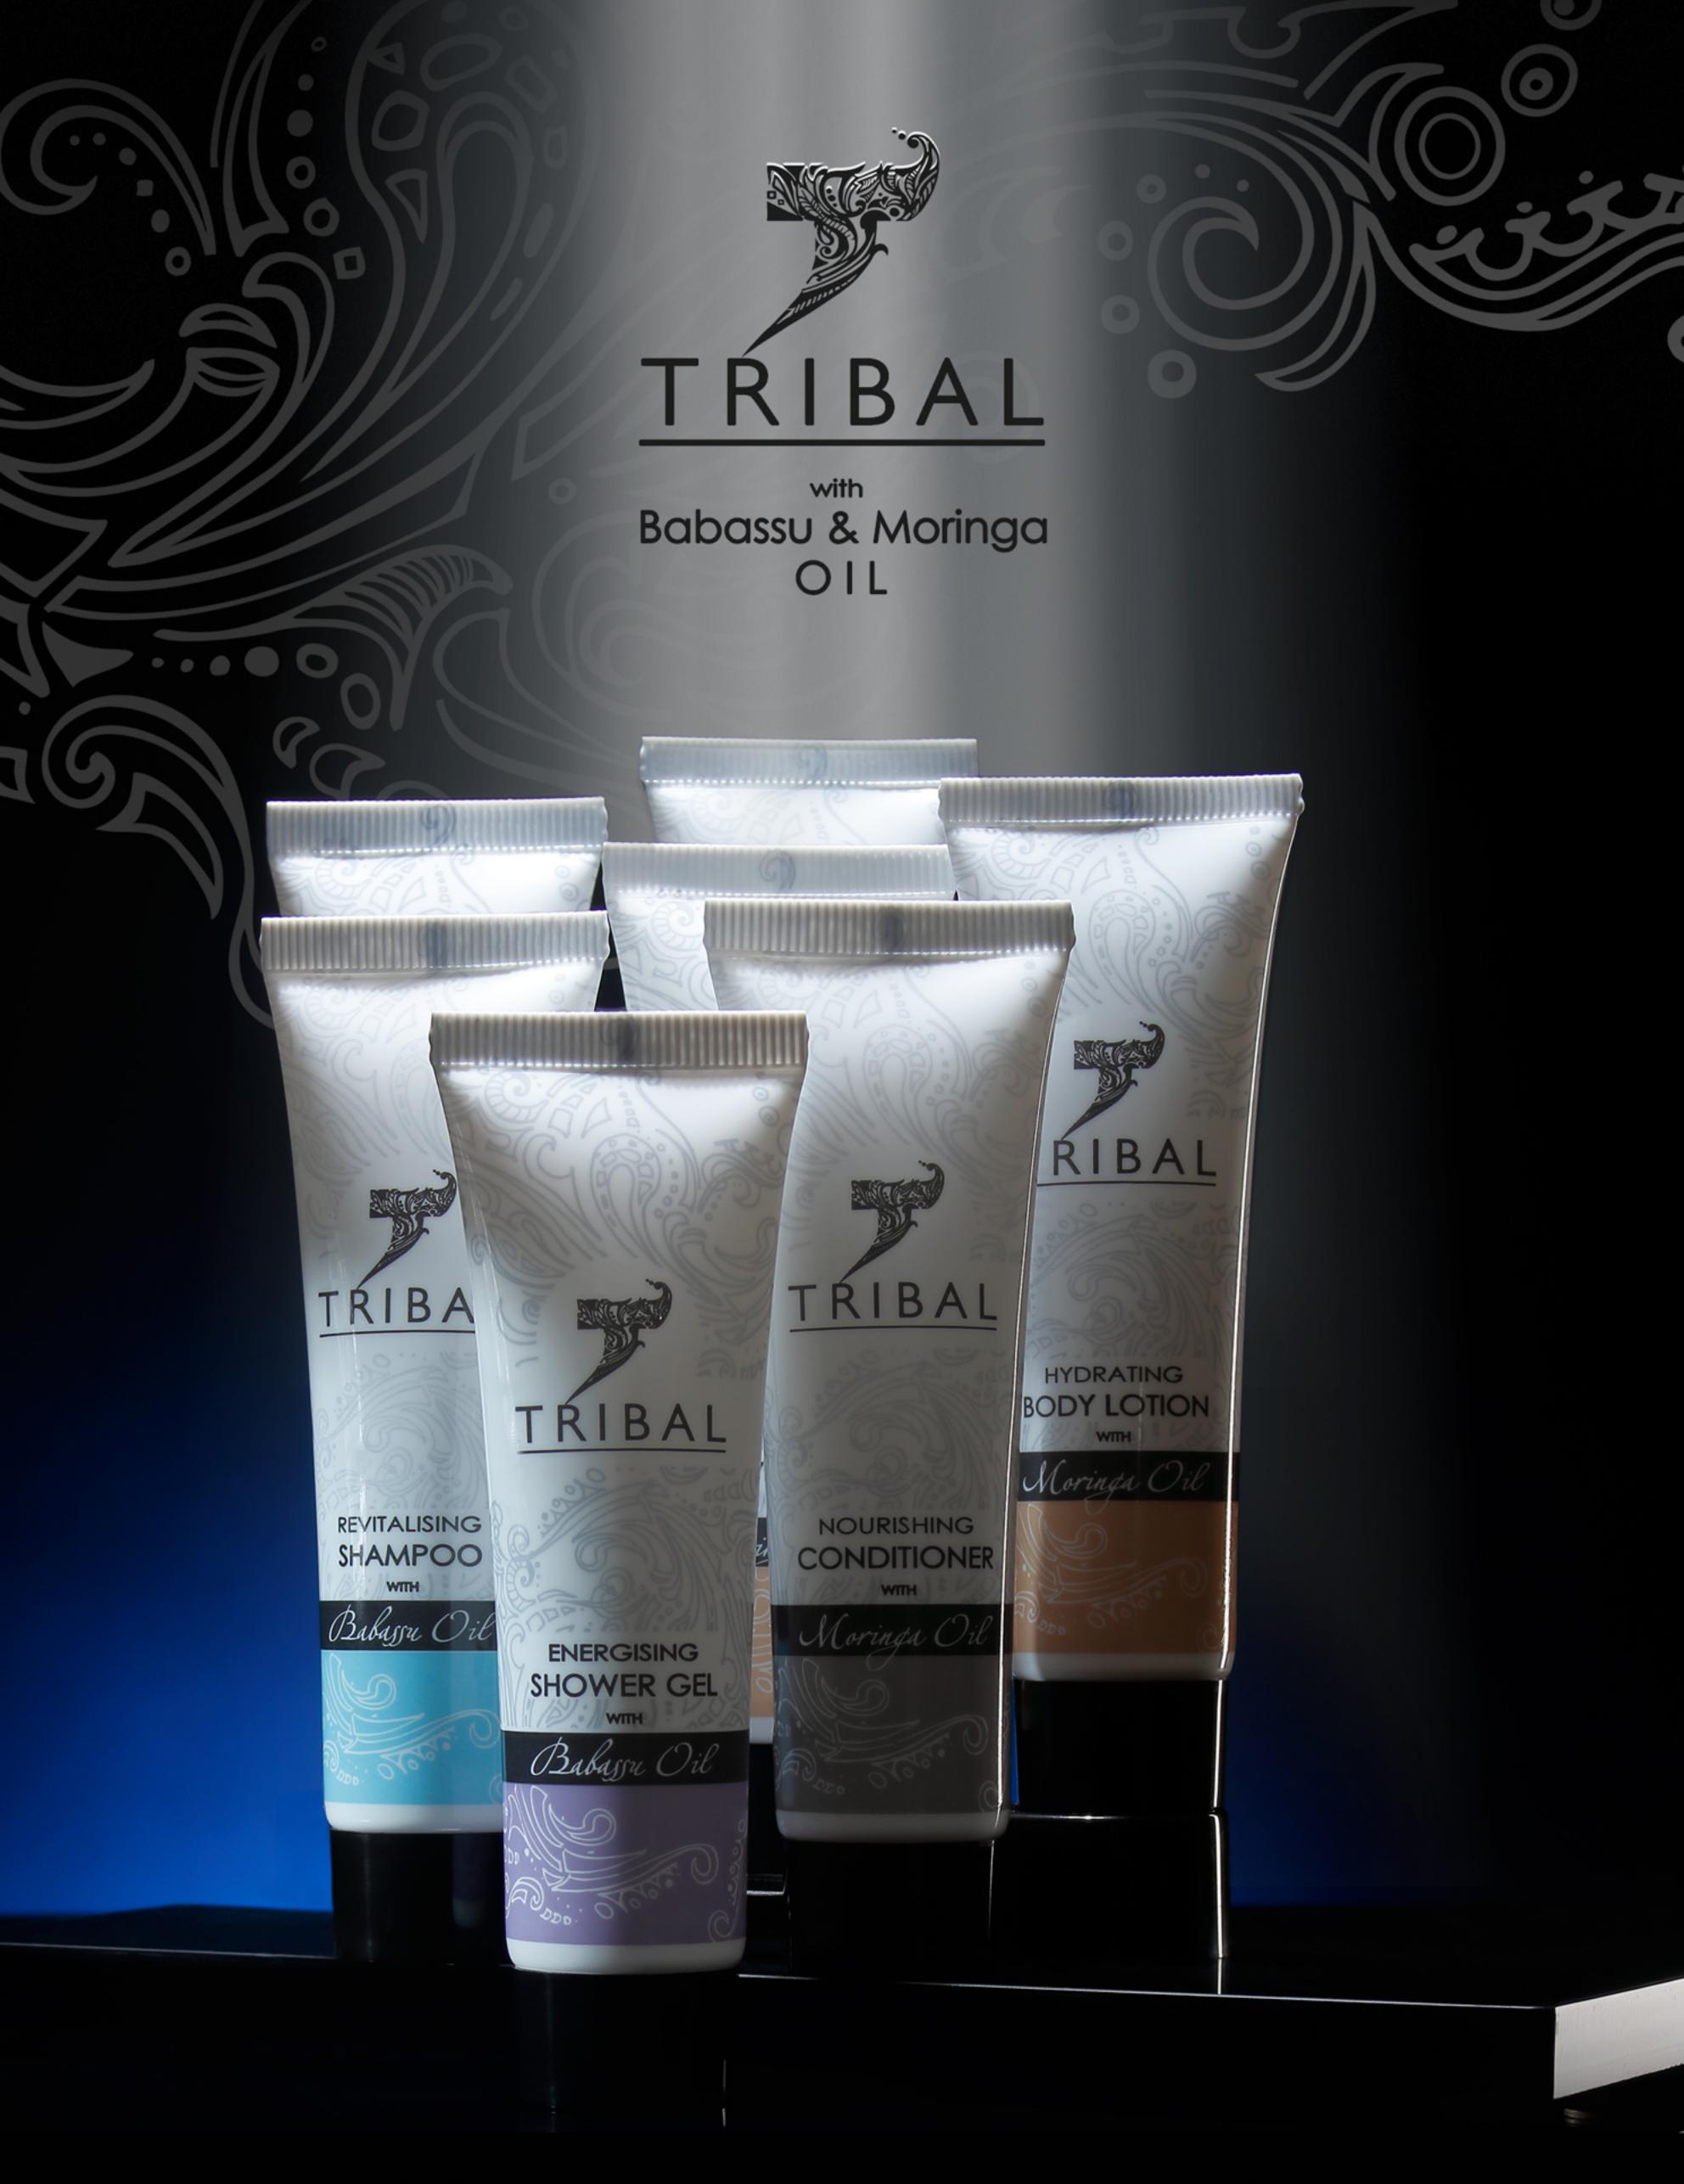

Колекцията TRIBAL е вдъхновена от древната полинезийска традиция за изрисуване на телата с мотиви, изразяващи родова принадлежност и обществен статус. През годините бодиарта се е развивал, като в наши дни има отражение в музиката, танца, модата и интериорния дизайн. Верни на желанието си винаги да изследваме и интерпретираме класическите форми и мотиви създадохме TRIBAL. Ароматът е дело на парфюмеристите от световната столица на парфюмите Грас. В основата му стои туберозата, наричана "Кралицата на нощта". Хармонията от тубероза, сандалово дърво и мускус, със сладка нотка на ванилия и свеж полъх на касис и цитрус съпровожда гостите през целия им престой, създавайки едно незабравимо изживяване. Грижливо подбраните съставки с над 92% натурален произход се допълват с масло от моринга и бабасу. Продуктите са дерматологично тествани и безопасни за кожата. Козметиката е сертифицирана и регистрирана в Европейския козметичен портал СРNР.

## ПРОДУКТИ ЗА БАНЯ В ТУБИ 30 мл.

Ревитализиращ шампоан с масло от бабасу Енергизиращ душ гел с масло от бабасу Подхранващ балсам за коса с масло от моринга Хидратиращ лосион за тяло с масло от моринга